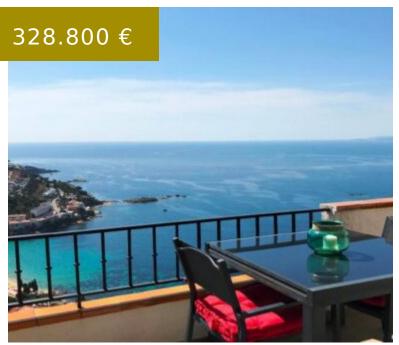

## REF. 7/5914 - ROSES (PUIG ROM)

https://immokcostabrava.com/en/

Fully renovated apartment with coastal and sea views "Residencial El Garbinell" Discover this apartment located in the Puig Rom residencial area of Roses, overlooking the coast of Canyelles Petites and the Mediterranean sea. With a good distribution, it has 2 bedrooms with build-in wardrobes, a bathroom with an italian shower...

## **BASIC FACTS**

**Bedrooms:** 2

Area: 73 m<sup>2</sup>

Type: Apartment

Bathrooms: 2

Status: Sale

**Location:** Roses

Air-conditioning