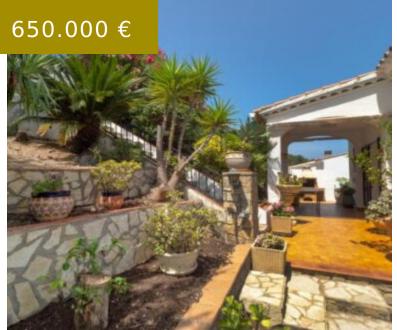

## REF.127 VILLA WITH SUPERB PANORAMIC SEA VIEWS

https://immokcostabrava.com/en/

Villa with a surface area of 178 m² located on a plot of 592 m² with a panoramic view of the sea. On the ground floor there is a pretty living room, an independent kitchen, a bedroom, and a shower room. Below are three bedrooms, a shower room,...

- 3 beds
- 2 baths
- 178 m<sup>2</sup>

## **BASIC FACTS**

Bedrooms: 3 Bathrooms: 2

Floors: 2 Area: 178 m<sup>2</sup>

**Location:** El Port de la Selva