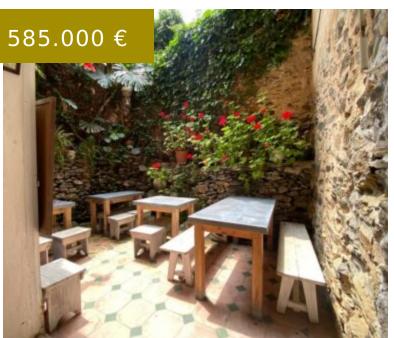

## REF.125 CHARMING HOUSE IN THE OLD CENTRE OF THE VILLAGE, RENOVATED.

https://immokcostabrava.com/en/

Discover this charming finca dating from 1900, carefully renovated to a large extent in 1990, located in one of the most picturesque villages of the Alt Empordà: Selva de Mar! With a built area of 172  $m^2$  distributed over three floors, this property offers an atmosphere full of...

## **BASIC FACTS**

**Bedrooms:** 4

Floors: 3

Lot size: 172 m<sup>2</sup>

Location: La Selva de Mar

Bathrooms: 3

Area: 84 m<sup>2</sup>

Year built: 1900