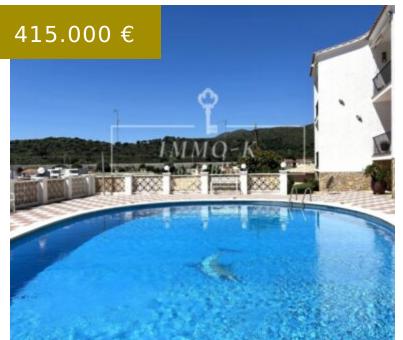

## REF 124. SEMI-DETACHED HOUSE WITH SWIMMING POOL AND SEA VIEWS.

https://immokcostabrava.com/en/

Welcome to this wonderful semi-detached house in the exclusive residential area of Grifeu, in Llançà! With 83 m² of living space, plus a 20 m² parking space and a storage room, this property combines comfort, breathtaking views and a privileged setting to live in or enjoy as a...

## **BASIC FACTS**

**Bedrooms:** 3 **Bathrooms:** 2.5

Area: 88 m<sup>2</sup> Lot size: 191 m<sup>2</sup>

Year built: 1977 Location: Llançà